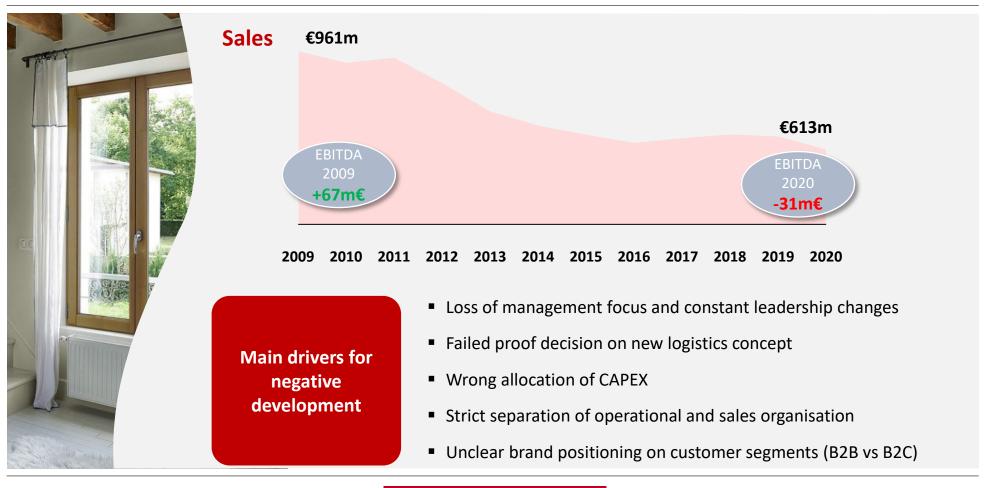

# Mutares ownership to drive sustainable recovery aiming for historic profit levels Low focus management and wrong strategic decision drove down business