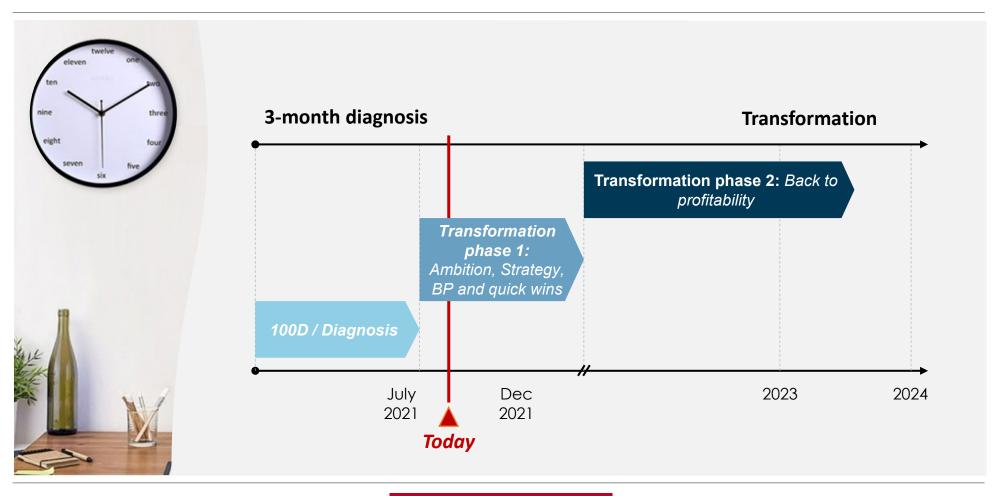

### Lapeyre improvement program leads until 2023

Strong team of experts in lead of polishing the diamond of Lapeyre