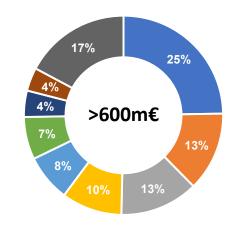

#### **Product portfolio (2020 Sales)**

- Kitchen & **Bathroom** Int. Doors
- PVC Windows
- Installation
- Aluminum windows
- Ext. Doors
- Stairs
- Wood windows
- Others

25% of sales in kitchen & bathroom

24% of sales in windows (PVC,Alu,Wood)

20% of sales in doors (internal, ext.)