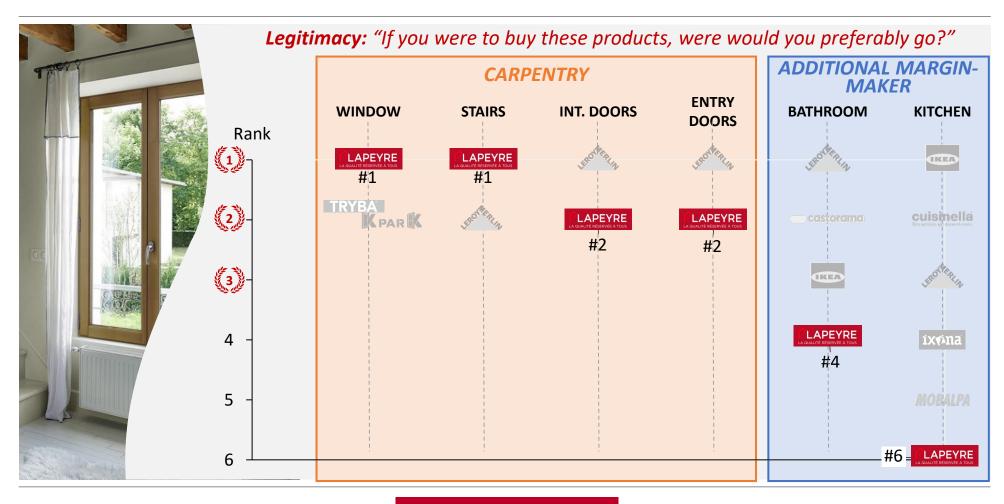

## Lapeyre needs to become again the hero in the house carpenter market

Customer centricity as main focus while re-establish brand value