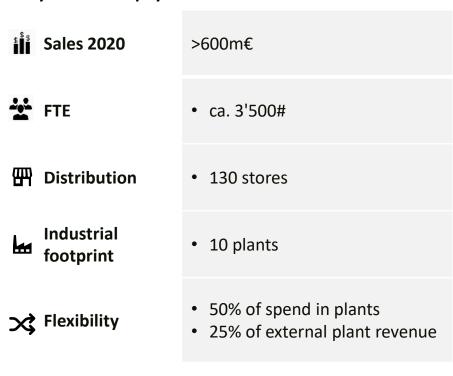

## **Marc Ténart, CEO**



### **My Background**

- Wide expertise in retail industry as CEO and CFO
- 18 years at Kingfisher (FTSE 100)
- 1 year at Conforama (leading French furniture retailer)
- Extensive European experience
- Foster retail fundamentals with new opportunities
- Creating stakeholders value



### My Vision for Lapeyre

## Return to being a natural market leader in France



- 1. Be the **natural choice** when it comes to **improving quality of life** at home
- 2. Rebound as **leading multi-specialist** reference for **carpentry and home improvement**
- 3. Return to **long-term profitability** and market standard **enterprise value**



## Lapeyre at a glance Lapeyre is a multi-specialist for standard/custom-made house equipment in France

#### **Key Facts on Lapeyre**



#### **Product portfolio (2020 Sales)**



- Kitchen & **Bathroom** Int. Doors
- PVC Windows
- Installation
- Aluminum windows
- Ext. Doors
- Stairs
- Wood windows
- Others

25% of sales in kitchen & bathroom



24% of sales in windows (PVC,Alu,Wood)



20% of sales in doors (internal, ext.)



#### **Main competitors**

Retail / Cash and Carry





Specialised manufacturer / distributor











# Lapeyre offers full range of products from price champion to high-end products All main products are designed, engineered and manufactured in France





# Lapeyre transaction results in largest and most challenging deal for Mutares Skin in the game essential for deal win over strong competition



#### TRANSACTION AMOUNTS OVERVIEW

>€240m

€20m

Seller's cash injection at Closing

**Mutares