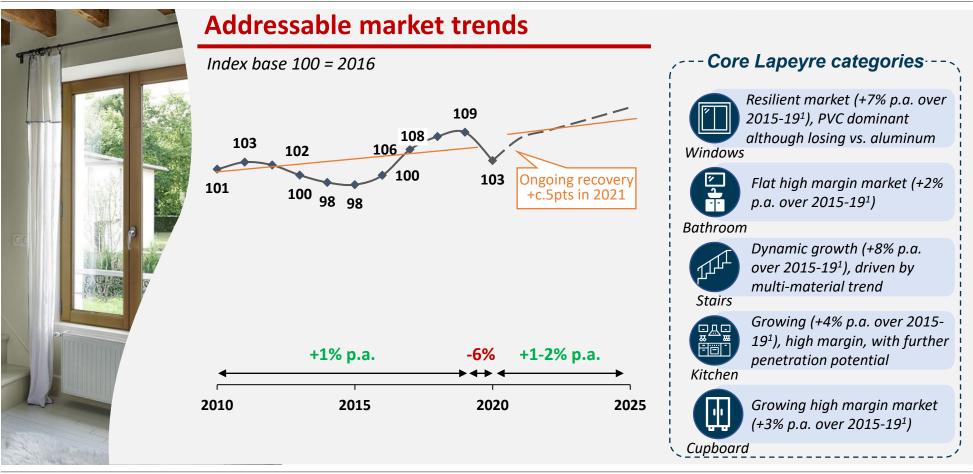

## Resilient market offers growth potential in home market

Lapeyre's stable recovery as basis identified

(1) CAGR in value

## Lapeyre aims to protect and grow into market leadership

Focus on profitable growth in all segments